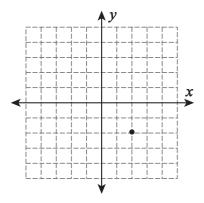

## Graphing

Question: .....

Draw a line through the point for the given slope.

1) Slope = 
$$-\frac{5}{8}$$

2) Slope = 
$$\frac{1}{2}$$

3) Slope = 
$$-\frac{6}{5}$$

4) Slope = 
$$\frac{2}{3}$$

5) Slope = 
$$-\frac{4}{5}$$

6) Slope = 
$$\frac{1}{7}$$

7) Slope = 
$$-\frac{7}{5}$$

8) Slope = 
$$\frac{3}{7}$$

9) Slope = 
$$-\frac{5}{9}$$