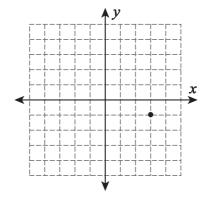

## Graphing

Question: .....

Draw a line through the point for the given slope.

1) Slope = 
$$-\frac{5}{8}$$

2) Slope = 
$$\frac{1}{2}$$

3) Slope = 
$$-\frac{6}{5}$$

4) Slope = 
$$\frac{2}{3}$$

5) Slope = 
$$-\frac{4}{5}$$

6) Slope = 
$$\frac{1}{7}$$

7) Slope = 
$$-\frac{7}{5}$$

8) Slope = 
$$\frac{3}{7}$$

9) Slope = 
$$-\frac{5}{9}$$