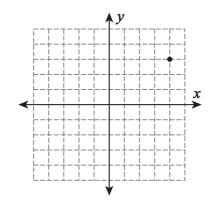

## Graphing

Question: .....

Draw a line through the point for the given slope.

1) Slope = 
$$-\frac{5}{8}$$

2) Slope = 
$$\frac{1}{2}$$

3) Slope = 
$$-\frac{6}{5}$$

4) Slope = 
$$\frac{2}{3}$$

5) Slope = 
$$-\frac{4}{5}$$

6) Slope = 
$$\frac{1}{7}$$

7) Slope = 
$$-\frac{7}{5}$$

8) Slope = 
$$\frac{3}{7}$$

9) Slope = 
$$-\frac{5}{9}$$