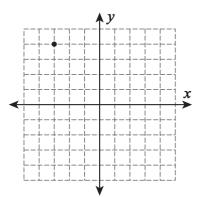

## Graphing

Question: .....

Draw a line through the point for the given slope.

1) Slope = 
$$-\frac{5}{8}$$

2) Slope = 
$$\frac{1}{2}$$

3) Slope = 
$$-\frac{6}{5}$$

4) Slope = 
$$\frac{2}{3}$$

5) Slope = 
$$-\frac{4}{5}$$

6) Slope = 
$$\frac{1}{7}$$

7) Slope = 
$$-\frac{7}{5}$$

8) Slope = 
$$\frac{3}{7}$$

9) Slope = 
$$-\frac{5}{9}$$