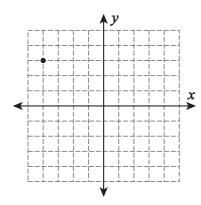

## Graphing

Question: .....

Draw a line through the point for the given slope.

1) Slope = 
$$-\frac{5}{8}$$

2) Slope = 
$$\frac{1}{2}$$

3) Slope = 
$$-\frac{6}{5}$$

4) Slope = 
$$\frac{2}{3}$$

5) Slope = 
$$-\frac{4}{5}$$

6) Slope = 
$$\frac{1}{7}$$

7) Slope = 
$$-\frac{7}{5}$$

8) Slope = 
$$\frac{3}{7}$$

9) Slope = 
$$-\frac{5}{9}$$