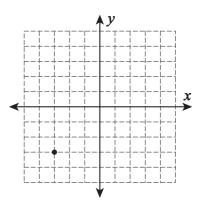

## Graphing

Question: .....

Draw a line through the point for the given slope.

1) Slope = 
$$-\frac{5}{8}$$

2) Slope = 
$$\frac{1}{2}$$

3) Slope = 
$$-\frac{6}{5}$$

4) Slope = 
$$\frac{2}{3}$$

5) Slope = 
$$-\frac{4}{5}$$

6) Slope = 
$$\frac{1}{7}$$

7) Slope = 
$$-\frac{7}{5}$$

8) Slope = 
$$\frac{3}{7}$$

9) Slope = 
$$-\frac{5}{9}$$