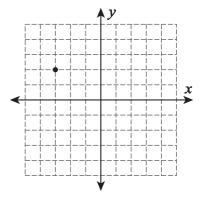

## Graphing

Question: .....

Draw a line through the point for the given slope.

1) Slope = 
$$-\frac{5}{8}$$

2) Slope = 
$$\frac{1}{2}$$

3) Slope = 
$$-\frac{6}{5}$$

4) Slope = 
$$\frac{2}{3}$$

5) Slope = 
$$-\frac{4}{5}$$

6) Slope = 
$$\frac{1}{7}$$

7) Slope = 
$$-\frac{7}{5}$$

8) Slope = 
$$\frac{3}{7}$$

9) Slope = 
$$-\frac{5}{9}$$