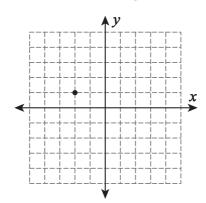

## Graphing

Question: .....

Draw a line through the point for the given slope.

1) Slope = 
$$-\frac{5}{8}$$

2) Slope = 
$$\frac{1}{2}$$

3) Slope = 
$$-\frac{6}{5}$$

4) Slope = 
$$\frac{2}{3}$$

5) Slope = 
$$-\frac{4}{5}$$

6) Slope = 
$$\frac{1}{7}$$

7) Slope = 
$$-\frac{7}{5}$$

8) Slope = 
$$\frac{3}{7}$$

9) Slope = 
$$-\frac{5}{9}$$